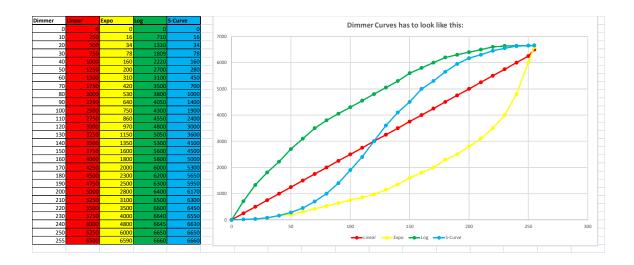

# <u>System Settings</u>:

- <u>Display</u>: There are four options: Full On, 60%, 30%, Off. Full On will have the display lit up always. 60% will have the display lit up by 60% full brightness and shut off at 60 seconds. Once the Menu button is pressed, the display will light up at 60% brightness. 30% will have the display lit up by 30% full brightness and shut off at 60 seconds. Once the Menu button is pressed, the display will light up at 30% brightness. Off will turn the display off at 60 seconds, once the Menu button is pressed, the display will light up at 30% brightness.
- o <u>Display Rev</u>: Display Reverse, once you set On it will reverse the words in the display. The words will be upside down.
- <u>Key Lock</u>: If you want to lock the display buttons from being pressed, turn On Key Lock. The buttons will lock in 60 seconds. The code to get back into the fixture is Button "Up", "Down", "Up", "Down", "Enter". In other words, Button 2, 3, 2, 3, 4.
- o RF Remote: Turn On or Off
- IR Remote: Turn On or Off
- Limiter: This sets the max brightness of the LEDs to 80% when this feature is On. This will allow the battery to run longer per charge.
- <u>DMX Fail</u>: There are three options: Blackout, Hold, Static. When the lights are receiving a wireless signal, you can set the lights on one of these options if the signal is lost. Blackout will have the light blackout if the signal is lost. Hold will have the light hold the last color it was receiving if the signal is lost. Static will have the light go to the static color it was manually set on (either a preset color or custom A, B, C, D) if the signal is lost from the transmitter.
- o DimmerCurve: There are four options: Linear, Exp, Log, S-Curve. See chart for reference.