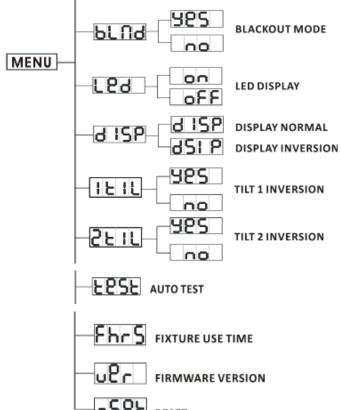

Includes exciting sound activate built-in programs
- LED pulse & strobe effect
- Simple Easy to use 4 Button DMX digital display
- 150-degree bar tilt from smooth Stepper Motors
- LED Life: (Rated at approximately 50,000 hrs.)
- Beam angle: 4 Degree
- Intense built in sound activate programs
- LED pulse & strobe effect
- Runs extremely cool! NO Duty Cycle. Run all night!
- Includes Omega Clamps for mounting to clamps or you can set on floor
- Very low power consumption connect more units in a single circuit
- Power in and out on rear to daisy chain power (Link up to 4 Surge 8 @ 120V)
- Light Source: 8x 10 Watt white LEDs
- Power Consumption: 100W (All LED's @ Full On)
- Multi-voltage operation: AC 100-240V 50/60Hz
- Dimensions (LxWxH): 16" x 6" x 9"
- Weight: 11 lbs.

#### **Display**





### DMX Values and Functions: DMX Channel Mode 6 and 12

| 6 Channel DMX Mode |         |                                                     |  |  |
|--------------------|---------|-----------------------------------------------------|--|--|
|                    | Value   |                                                     |  |  |
| CH1                | 0-255   | Motor 1 Moving 60° - 150°                           |  |  |
| CH2                | 0-255   | Motor 2 Moving 60° - 150°                           |  |  |
| CH3                | 0-255   | All Dimmer (0-100%)                                 |  |  |
| CH4                | 0-255   | Strobe (0-9 -No Strobe; 10-255 Strobe slow to fast) |  |  |
| CH5                | 0-7     | No Effect                                           |  |