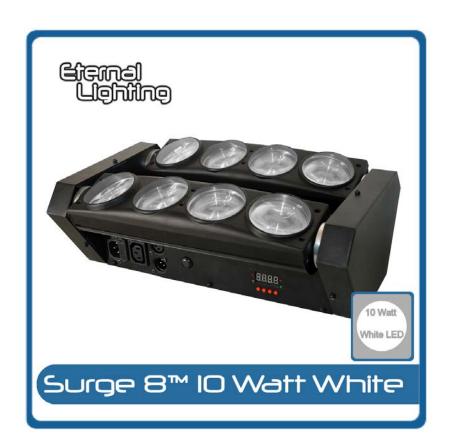

# Eternal Lighting

## Surge 8™ IO Watt White User Manual

*Unpacking:* Thank you for purchasing the Surge  $8^{™}$  10 Watt White light fixture. Every Surge  $8^{™}$  10 Watt White has been thoroughly tested and has been shipped in perfect operating condition. Carefully check the shipping carton for damage that may have occurred during shipping. If the carton appears to be damaged, carefully inspect your fixture for any damage and be sure all accessories necessary to operate the unit has arrived intact. In the case damage has been found or parts are missing, please contact the manufacturer or your dealer for further instructions. Do not return this unit to your dealer without first contacting them.

#### **Features**

- Intense sweeping 8 Pixel white LED chase Dual LED zones each with 4 lenses that can move individually
- 3 Modes: DMX controlled, Master/Slave & Sound Active
- DMX Channel: 6Ch and 12CH Mode
- Electronic Dimming: 0 100%
- Includes exciting sound activate built-in programs
- LED pulse & strobe effect
- Simple Easy to use 4 Button DMX digital display
- 150-degree bar tilt from smooth Stepper Motors
- LED Life: (Rated at approximately 50,000 hrs.)
- Beam angle: 4 Degree
- Intense built in sound activate programs
- LED pulse & strobe effect
- Runs extremely cool! NO Duty Cycle. Run all night!
- Includes Omega Clamps for mounting to clamps or you can set on floor
- Very low power consumption connect more units in a single circuit
- Power in and out on rear to daisy chain power (Link up to 4 Surge 8 @ 120V)
- Light Source: 8x 10 Watt white LEDs
- Power Consumption: 100W (All LED's @ Full On)
- Multi-voltage operation: AC 100-240V 50/60Hz
- Dimensions (LxWxH): 16" x 6" x 9"
- Weight: 11 lbs.