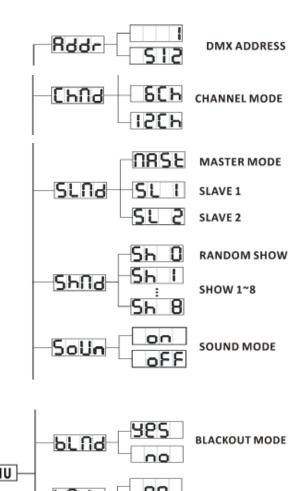

- Includes exciting sound activate built-in programs
- LED pulse & strobe effect
- Simple Easy to use 4 Button DMX digital display
- 150-degree bar tilt from smooth Stepper Motors
- LED Life: (Rated at approximately 50,000 hrs.)
- Beam angle: 4 Degree
- Intense built in sound activate programs
- LED pulse & strobe effect
- Runs extremely cool! NO Duty Cycle. Run all night!
- Includes Omega Clamps for mounting to clamps or you can set on floor
- Very low power consumption connect more units in a single circuit
- Power in and out on rear to daisy chain power (Link up to 4 Surge 8 @ 120V)
- Light Source: 8x 10 Watt white LEDs
- Power Consumption: 100W (All LED's @ Full On)
- Multi-voltage operation: AC 100-240V 50/60Hz
- Dimensions (LxWxH): 16" x 6" x 9"
- Weight: 11 lbs.

#### **Display**





### DMX Values and Functions: DMX Channel Mode 6 and 12

| 6 Channel DMX Mode |         |                                                     |  |  |
|--------------------|---------|-----------------------------------------------------|--|--|
|                    | Value   |                                                     |  |  |
| CH1                | 0-255   | Motor 1 Moving 60° - 150°                           |  |  |
| CH2                | 0-255   | Motor 2 Moving 60° - 150°                           |  |  |
| CH3                | 0-255   | All Dimmer (0-100%)                                 |  |  |
| CH4                | 0-255   | Strobe (0-9 -No Strobe; 10-255 Strobe slow to fast) |  |  |
| CH5                | 0-7     | No Effect                                           |