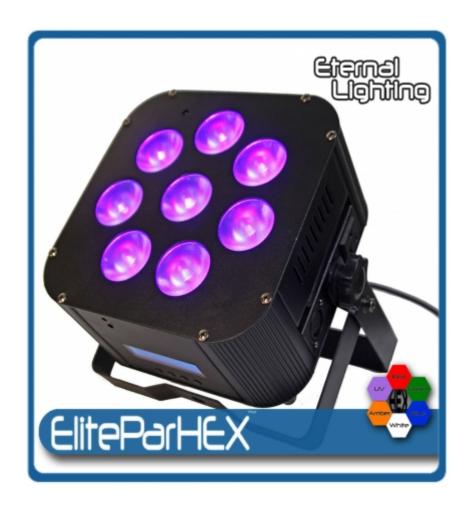

### Introduction:

Thank you for your purchase. The EliteParHEX RGBWA+UV LED is a DMX intelligent LED par light. This LED par light is for the serious production company looking for high powered LED output with (8) 18Watt 6in1 RGBWA+UV LEDs.

### **Features & Technical Specifications:**

- (8) 18 Watt All in One RGBWA+UV LEDs
- All in One LEDs RGBWA+UV Fixture-RED, GREEN, BLUE, WHITE, AMBER and UV!
- 3CH, 4CH, 5CH, 6CH, 8CH, 11CH or 13CH DMX Modes
- Flicker Free Refresh Rate >400 Hz (HDTV Video, Guaranteed No Flicker)
- Ideal for ideal for HDTV recordings with Flicker Free operation
- Sound Active with 2 Sound Active Modes (1 Without Strobe/1 With Strobe)
- Auto Mode with 8 Speed Settings
- Smooth Color Mixing
- Fade mode with 8 Speed Settings
- 50 built in PRE-SET Colors
- Manual Color Mix Mode on Push Button Display
- Built In Color Macros, Auto & Manual control
- 16 Digit, 2 Line, Full Text read out Back-Lit LCD Push Button Display
- Ability to create & store into memory 5 Custom/manual Colors
- Power In & Power Out
- Master/Slave Control
- Flush Mounted Wireless DMX Antenna recessed to keep the antenna safe
- 2.4gHz Wireless DMX Receiver that is also a Transmitter (Up to 300ft Line of Sight)
- Simultaneous master signal transmitting from Master to all other lights in range
- IR Remote control. Also the Signal Received from the IR Remote can Transmit to the other lights by Wireless DMX.

(Compatible with CUBE5, ElitePar5, CUBEecho, EchoICON & EchoEDGE)

- Dual Mount Bracket for hanging or sitting on the floor
- Rubber feet for non intrusive lay flat design.
- PHOTOMETRICS: 19,345 LUX @ 1meter (Full Power)