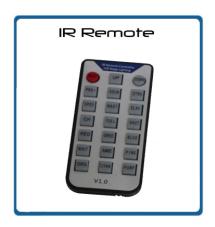

### **Infrared remote control:**

To use the IR remote control on the EliteParHEX, first ENABLE the IR INFA located in the MENU selection. Also, turn the fixture into a MASTER. To control the fixture you must aim the remote at the infrared sensor located on the top of the fixture by the LEDs.

ON/OFF turn on /off the light, If you don't need the light for a while, you could press OFF to save electric energy.

PRO Press to activate Auto or Fade program, press UP or DOWN to choose speed for Fade

SOU sound active mode press UP or Down to chose sound active mode 1 or 2

STRO strobe mode, press UP or DOWN to choose speed

SPEE speed for Auto program, press UP or DOWN

MAST master mode

SLAV slave mode

CH addr / channel

FULL all leds light up at 255

SHUT all leds turn off

Red red color GREE green color BLUE blue color WHIT white color AMBE amber color PINK pink color

ORG orange/yellow color GYAN cyan color PURP purple/UV color