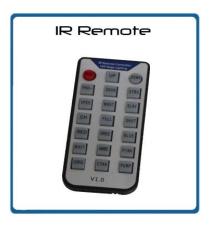

#### **Infrared remote control**: (Remote is Sold Separately)

To use the IR remote control on the ShowCUBE™ DMX RGBWA+UV, first ENABLE the IR INFA located in the MENU selection. Also, turn the fixture into a MASTER. To control the fixture you must aim the remote at the infrared sensor located by the Display (front and back of fixture).

#### **Remote Functions:**

ON/OFF turn on/off the light, if you don't need the light for a while, you could press OFF to save power

PRO Press to activate Auto or Fade program, press UP or DOWN to choose program (1-10)

SOU sound active mode press UP or Down to chose sound active mode 1 or 2

STRO strobe mode, press UP or DOWN to choose speed

SPEE speed for Auto or Fade program, press UP or DOWN to choose speed (1 slow-8 fast)

MAST master mode

SLAV slave mode

CH addr / channel

FULL all leds light up

SHUT all leds turn off

Red red color GREE green color BLUE blue color WHIT white color AMBE amber color PINK pink color ORG orange/yellow color GYAN cyan color PURP purple/UV color